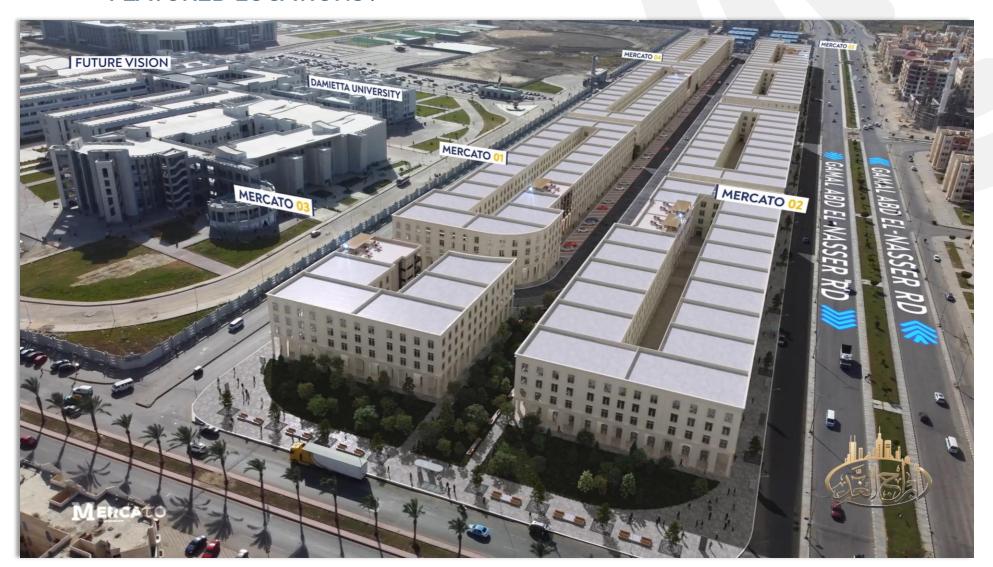

#### MERCATO ..

- IT IS A GROUP OF FEATURED REAL ESTATE PROJECTS IN NEW DAMIETTA CITY, LOCATED NEAR THE INTERNATIONAL COASTAL ROAD AND THE MAIN ENTRANCE OF THE CITY. THE PROJECTS ARE ALSO SITUATED NEXT TO THE WESTERN TRANSPORTATION STOP AND IN FRONT OF DAMIETTA UNIVERSITY. ADDITIONALLY, THE COMMERCIAL ZONE IS APPROXIMATELY 20 ACRES IN SIZE.

- BUSINESS ZONE DIVIDED INTO 157 RESIDENTIAL, ADMINISTRATIVE AND BUSINESS BUILDINGS.
- ABRAG ELGHAD COMPANY IN ITS FIRST PHASE HAS FIVE PROJECTS WITH FEATURED LOCATIONS WITHIN THE ZONE WITH SPACES RANGING FROM 281 TO 724 METERS.
- MERCATO 1, (281 METERS)
- MERCATO 2, (562 METERS)
- MERCATO 3, (365 METERS)
- MERCATO 4, (281 METERS)
- MERCATO 5, (723 METERS)