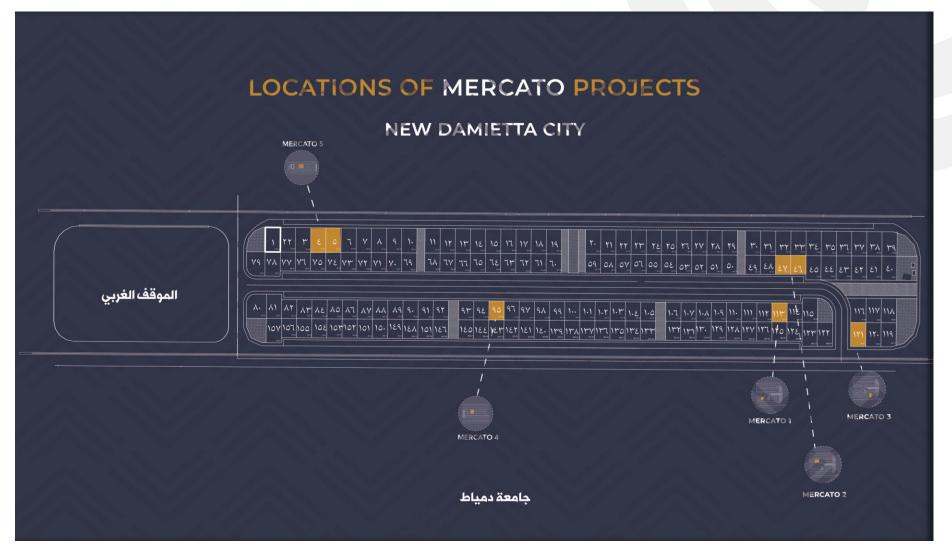

#### WHERE IS MERCATO?

ABRAG ELGHAD REAL ESTATE DEVELOPMENT COMPANY PROVIDES TO CLIENTS.

#### MERCATO ..

- IT IS A GROUP OF FEATURED REAL ESTATE PROJECTS IN NEW DAMIETTA CITY, LOCATED NEAR THE INTERNATIONAL COASTAL ROAD AND THE MAIN ENTRANCE OF THE CITY. THE PROJECTS ARE ALSO SITUATED NEXT TO THE WESTERN TRANSPORTATION STOP AND IN FRONT OF DAMIETTA UNIVERSITY. ADDITIONALLY, THE COMMERCIAL ZONE IS APPROXIMATELY 20 ACRES IN SIZE.

- BUSINESS ZONE DIVIDED INTO 157 RESIDENTIAL, ADMINISTRATIVE AND BUSINESS BUILDINGS.
- ABRAG ELGHAD COMPANY IN ITS FIRST PHASE HAS FIVE PROJECTS WITH FEATURED LOCATIONS WITHIN THE ZONE WITH SPACES RANGING FROM 281 TO 724 METERS.
- MERCATO 1, (281 METERS)
- MERCATO 2, (562 METERS)
- MERCATO 3, (365 METERS)
- MERCATO 4, (281 METERS)
- MERCATO 5, (723 METERS)