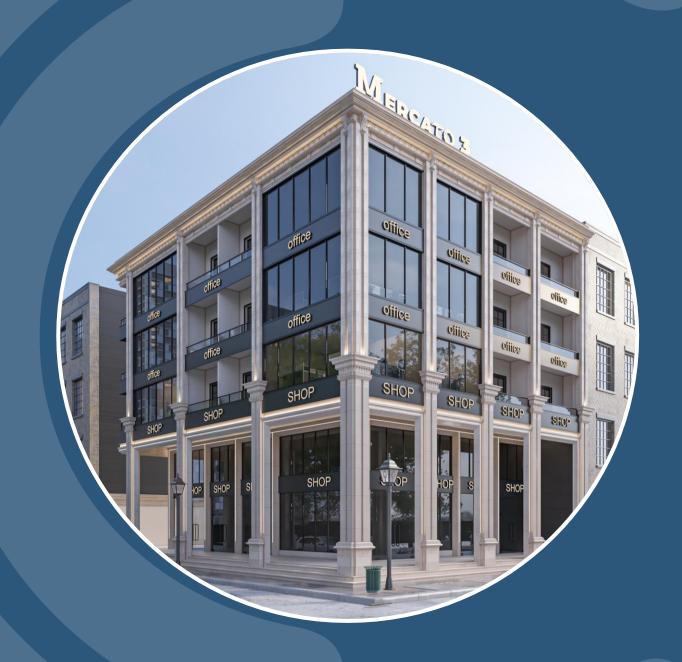

### **MERCATO PROJECTS**

#### MERCATO ..

- IT IS A GROUP OF FEATURED REAL ESTATE PROJECTS IN NEW DAMIETTA CITY, LOCATED NEAR THE INTERNATIONAL COASTAL ROAD AND THE MAIN ENTRANCE OF THE CITY. THE PROJECTS ARE ALSO SITUATED NEXT TO THE WESTERN TRANSPORTATION STOP AND IN FRONT OF DAMIETTA UNIVERSITY. ADDITIONALLY, THE COMMERCIAL ZONE IS APPROXIMATELY 20 ACRES IN SIZE.

- BUSINESS ZONE DIVIDED INTO 157 RESIDENTIAL, ADMINISTRATIVE AND BUSINESS BUILDINGS.
- ABRAG ELGHAD COMPANY IN ITS FIRST PHASE HAS FIVE PROJECTS WITH FEATURED LOCATIONS WITHIN THE ZONE WITH SPACES RANGING FROM 281 TO 724 METERS.
- MERCATO 1, (281 METERS)
- MERCATO 2, (562 METERS)
- MERCATO 3, (365 METERS)
- MERCATO 4, (281 METERS)
- MERCATO 5, (723 METERS)

### **MERCATO FLOORS**

| CONSISTS OF                  | MERCATO 1 | MERCATO 2  | MERCATO 3 | MERCATO 4 | MERCATO 5  |
|------------------------------|-----------|------------|-----------|-----------|------------|
| GROUND<br>SHOPS              | 4 SHOPS   | 9 SHOPS    | 6 SHOPS   | 4 SHOPS   | 8 SHOPS    |
| MEZANINE<br>SHOPS            | 8 SHOPS   | 16 SHOPS   | 7 SHOPS   | 8 SHOPS   | 15 SHOPS   |
| OFFICES FIRST + SECOND FLOOR | 8 OFFICES | 16 OFFICES | 8 OFFICES | 8 OFFICES | 16 OFFICES |
| UNITS                        | 2 UNITS   | 3 UNITS    | 2 UNITS   | 2 UNITS   | 4 UNITS    |
| PROJECT<br>NUMBER            | 113       | 46 & 47    | 121       | 95        | 4 & 5      |