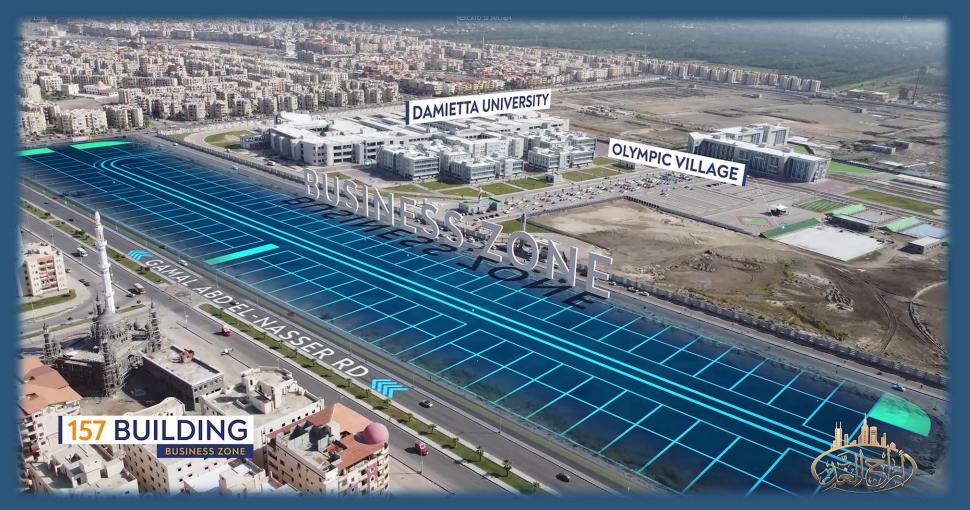

#### MERCATO ..

- IT IS A GROUP OF FEATURED REAL ESTATE PROJECTS IN NEW DAMIETTA CITY, LOCATED NEAR THE INTERNATIONAL COASTAL ROAD AND THE MAIN ENTRANCE OF THE CITY. THE PROJECTS ARE ALSO SITUATED NEXT TO THE WESTERN TRANSPORTATION STOP AND IN FRONT OF DAMIETTA UNIVERSITY. ADDITIONALLY, THE COMMERCIAL ZONE IS APPROXIMATELY 20 ACRES IN SIZE.

- BUSINESS ZONE DIVIDED INTO 157 RESIDENTIAL, ADMINISTRATIVE AND BUSINESS BUILDINGS.
- ABRAG ELGHAD COMPANY IN ITS FIRST PHASE HAS FIVE PROJECTS WITH FEATURED LOCATIONS WITHIN THE ZONE WITH SPACES RANGING FROM 281 TO 724 METERS.
- MERCATO 1, (281 METERS)
- MERCATO 2, (562 METERS)
- MERCATO 3, (365 METERS)
- MERCATO 4, (281 METERS)
- MERCATO 5, (723 METERS)

# DAMIETTA UNIVERSITY

- DAMIETTA UNIVERSITY HAS BEEN BUILT ON AN AREA OF 200 ACRES. IT COMPRISES 14 FACULTIES WITH DIFFERENT SPECIALIZATIONS, WITH AN AVERAGE OF AROUND 40,000 INDIVIDUALS, INCLUDING STUDENTS, RESEARCHERS, GRADUATE STUDENTS, AND EXPATRIATES. THE UNIVERSITY ALSO INCLUDES THE OLYMPIC VILLAGE WITH VARIOUS SPORTS FACILITIES.